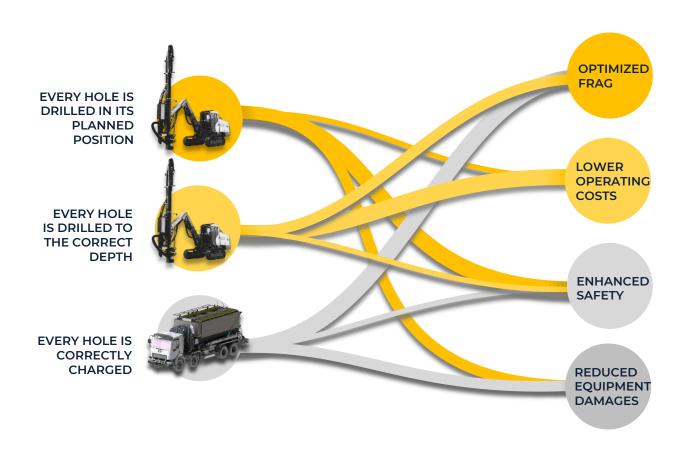

#### Drilling Services:

MAN Operations recognizes the critical importance of downstream value in high-precision drilling and consistently delivers precision drilling to the highest standards

With extensive historical experience in drilling and blasting multi-seam ore bodies and effectively limiting ore dilution, few contractors can match our expertise in minimizing ore dilution.

#### Technology:

MAN ExactDrill software enables real-time drilling progress and precision.

# "MAN ExactDrill software enables real-time drilling progress and precision with predictive floor mapping"