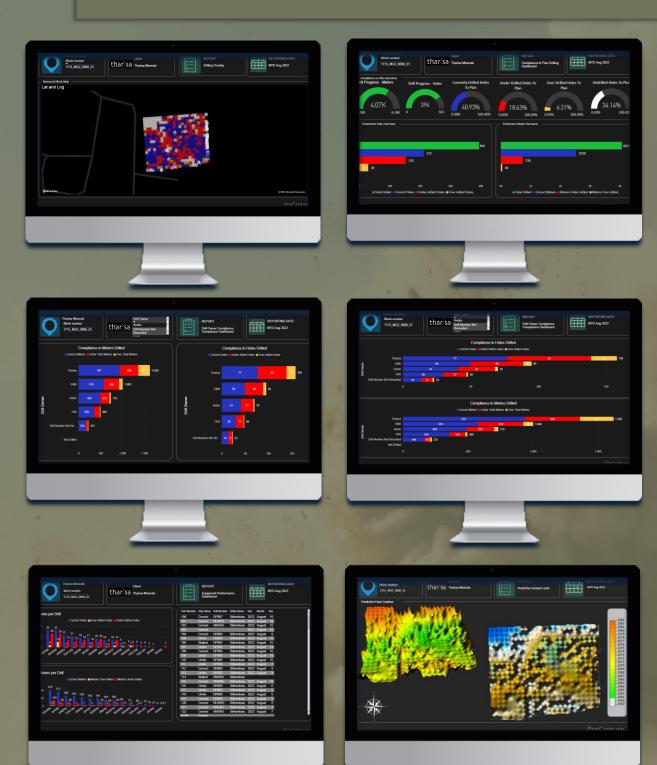

#### Technology:

MAN ExactDrill software enables real-time drilling progress and precision.

# "Our Commitment to Excellence"

# "MAN ExactDrill software enables real-time drilling progress and precision with predictive floor mapping"